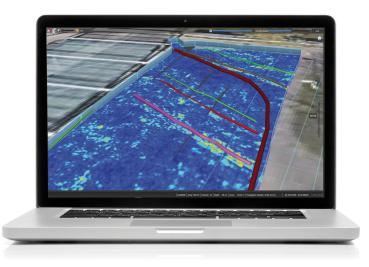

IQMaps is available for Stream UP, Stream DP, Stream X, Opera Duo and RIS MF Hi-Mod.

3D view, high responsiveness, tailored user interface for an immersive analysis of underground data

Smart target management enable to easily extract underground features and increase productivity