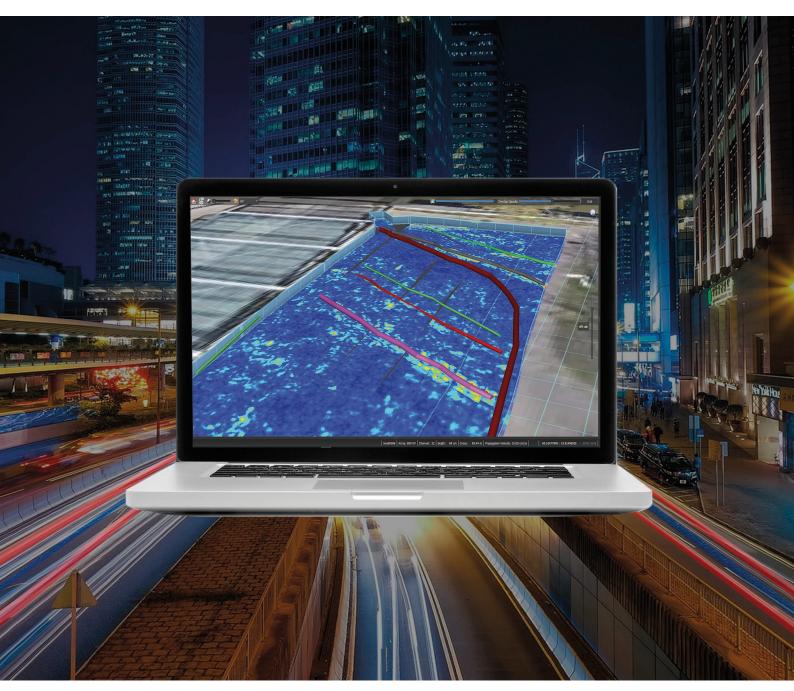

# **IQ**Maps

The new frontier in GPR data analysis

Time waste reduced with the new post-processing software providing real time processing and visualisation

IDS GeoRadar: The leader in multi-frequency and multi-channel Ground Penetrating Radar

### **IQMaps** The new frontier in GPR data analysis

#### **IQMAPS APPLICATIONS**

IQMaps is a new post-processing software application for advanced GPR data analysis, which provides a fast interfacing between the user and the GPR data. Machine time has been reduced and, contemporarily, real-time processing and 3D visualisation have been introduced. It allows to easily process, analyse and inspect data from dense array radar systems. IQMaps provides a step by step approach to guide the user in performing the best and the quickest data analysis with the help of a customisable processing and analysis tool, both for skilled and not skilled users for utility mapping of large size projects, archaeological and environmental surveys.