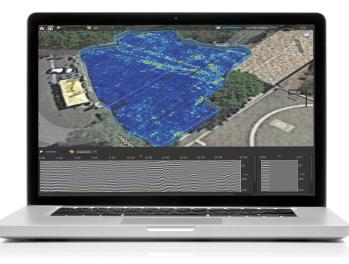

#### **IQMAPS APPLICATIONS**

IQMaps is a new post-processing software application for advanced GPR data analysis, which provides a fast interfacing between the user and the GPR data. Machine time has been reduced and, contemporarily, real-time processing and 3D visualisation have been introduced. It allows to easily process, analyse and inspect data from dense array radar systems. IQMaps provides a step by step approach to guide the user in performing the best and the quickest data analysis with the help of a customisable processing and analysis tool, both for skilled and not skilled users for utility mapping of large size projects, archaeological and environmental surveys.

#### **IQMAPS MAIN FEATURES**

- Ease of use and productivity have been dramatically increased (up to 20.000 sqm in a working day)
- Real-time processing and 3D immersive visualisation
- Responsive and intuitive interface with big amount of data