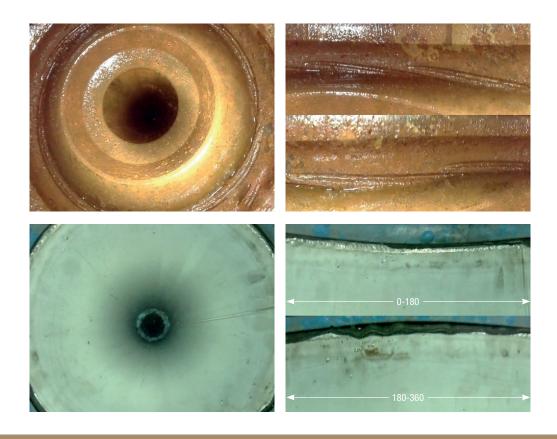

### Downhole footage Sidewall footage At the same time

With advanced video processing techniques, **front facing** and **full 360 degree side view** footage is **recorded simultaneously**.

Capture the entire hole in a single pass and perform a comprehensive review of the entire hole afterwards.

## **More Information**

For more specifications and information on **the Digital Wireline Camera 360 View** or other borehole equipment please contact **Mount Sopris Instruments.** 

Example footage is available on request