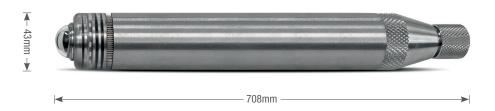

#### Model 003169

#### Includes:

- Digital Wireline Camera 360 View
- Digital Wireline Camera Surface unit
- Transit case
- Ancillary cabling
- Centralisers