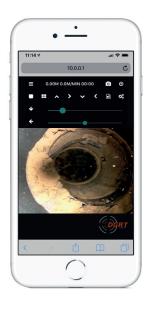

# No Special Software, Easy to operate Built in Wi-Fi, BYO Device

Camera control is performed from the web browser of a supported **device of your choice.** Playback of recording is via the web browser or supported video player of your choice.

Multiple operators can wirelessly view the Preview video feed on **tablets**, **smartphones or computers**.

**No crowding around around** a hard to see screen like other borehole camera systems.