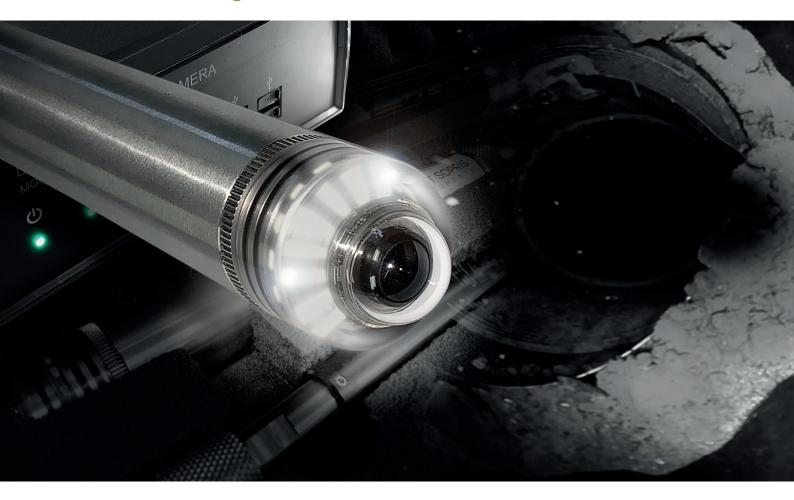

# Wireline Digital Camera 360

Designed for 4 Conductor Wireline Winches to 2000m

### Designed for 4 Conductor Wireline Winches to 2000m

MSI Camera systems are designed to operate on **four conductor wireline** cable and standard **GO4 cable head**. Selectable encoder voltages and configurable depth factor makes interfacing to wireline winches of any make or model straightforward. **Depth and speed** are overlaid onto video as subtitles.

### Downhole footage Sidewall footage At the same time

With advanced video processing techniques, **front facing** and **full 360 degree side view** footage is **recorded simultaneously**.

Capture the entire hole in a single pass and perform a comprehensive review of the entire hole afterwards.

On Board Recording Live Preview Live Snapshots Adjustable Lighting

**High resolution video is recorded** on board the camera while the operator can choose a video stream to **monitor the video in real-time**. See something you like down hole? The built in snapshot feature downloads high resolution **still images** straight to your device for **immediate review**.