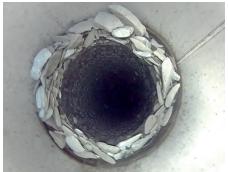

### Downhole footage Sidewall footage At the same time

With advanced video processing techniques, **front facing** and **full 360 degree side view** footage is **recorded simultaneously**.

Capture the entire hole in a single pass and perform a comprehensive review of the entire hole afterwards.

# **Applications**

- Pump inspection
- Casing inspection
- Pylon inspection
- Tunnel inspection
- Shaft inspection
- Strata identification
- Equipment Recovery
- Low latency steering
- 4G remote monitoring