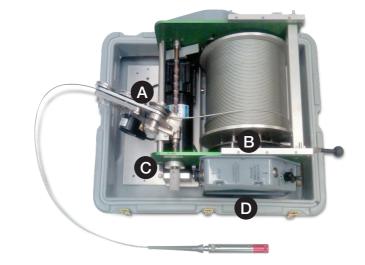

### Dimensions in Ship case

• 66 x 45.7 x 45.7 cm

MX Winches available with many types of geophysical wirelines, from 3.17mm 1-conductor cable to 4.76mm 4-conductor or video cables.

- A: Automatic cable level-wind system.
- B: Adjustable disc brake
- C: Precise, calibrated depth measuring system
- D: Heavy-duty shipping case