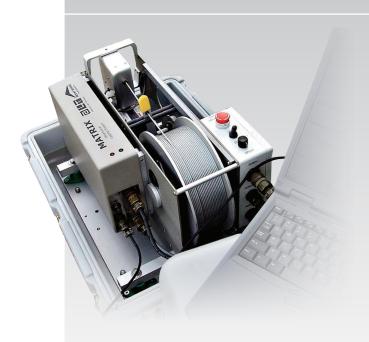

### 4MXA-1000 500M

with Matrix Console

## "Mount Sopris mini-winches are light-weight and easy to transport"

- Mount Sopris mini-winches are lightweight and easy to transport to remote areas.
- Good choice for shallow borehole rentals.
- 200 or 300 meter units available.
- Heavy-duty shipping case can be used as logging platform.
   Will operate with sine-wave inverter & 12 VDC battery.
- Quick-disconnect Matrix can be used with any winch.