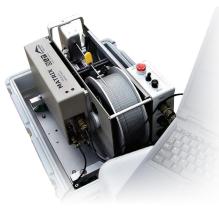

# 4WNA Series Winches Truck Mountable

- Motor: 1 hp, SCR type
- Controller: SCR / 10A current limit
- Speed: 0 to 30 M/min
- Maximum Load: 300 kg

### Capacity

- 1800M 4.76mm wireline
- 1000M 6.53mm wireline (video)

#### **Features**

- Depth-Speed-Tension Display
- Tension Alarm cut-off
- Remote Control
- High capacity small footprint design
- Truck or skid mounting template

## 4WNA 1000 Truck-Mount Winch

The Mount Sopris 4WNA-1000 truck or skid mount winch assembly and included 3WCA-1000 Depth-Speed-Tension display is versatile, handling many types of wirelines. The system has been used in shallow oil & gas applications, borehole gravity surveys, slimline NMR work, digital video, memory & wireline gyro, and other typical geophysical logging projects in the natural resource and ground water communities.