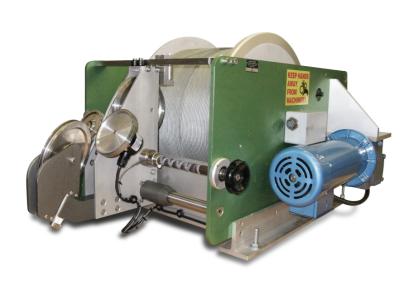

## 4WNA 1000 Truck-Mount Winch

The Mount Sopris 4WNA-1000 truck or skid mount winch assembly and included 3WCA-1000 Depth-Speed-Tension display is versatile, handling many types of wirelines. The system has been used in shallow oil & gas applications, borehole gravity surveys, slimline NMR work, digital video, memory & wireline gyro, and other typical geophysical logging projects in the natural resource and ground water communities.

# 4WNA Series Winches Truck Mountable

- Motor: 1 hp, SCR type
- Controller: SCR / 10A current limit
- Speed: 0 to 30 M/min
- Maximum Load: 300 kg

### Capacity

- 1800M 4.76mm wireline
- 1000M 6.53mm wireline (video)

### **Shipping Weight**

- 320 Kg

# Dimensions on shipping pallet

- 120 x 74 x 59 cm

#### **Features**

- Depth-Speed-Tension Display
- Tension Alarm cut-off
- Remote Control
- High capacity small footprint design
- Truck or skid mounting template