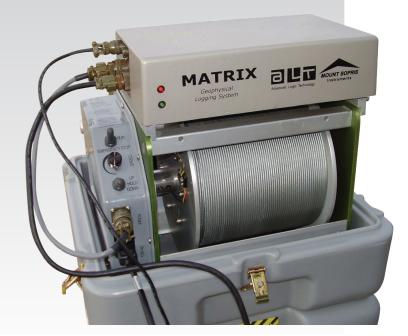

## "Mount Sopris mini-winches are light-weight and easy to transport"

- Mount Sopris mini-winches are lightweight and easy to transport to remote areas.
- Good choice for shallow borehole rentals.
- 200 or 300 meter units available.
- Heavy-duty shipping case can be used as logging platform.
   Will operate with sine-wave inverter & 12 VDC battery.
- Quick-disconnect Matrix can be used with any winch.

### "Flexible design for multiple applications"

- High Resolution Depth Encoder.
- Automatic Level Wind System.
- Adjustable disc Brake.
- Emergency Stop Function.
- Heavy-Duty Shipping case.
- Rugged and Portable.
- Easy Operation.
- Flexible design for multiple applications including video and custom probes.
- Accommodates many wireline types.
- User-friendly tripod and accessories, including cable re-heading kit.

### 4MXA-1000 500M

with Matrix Console