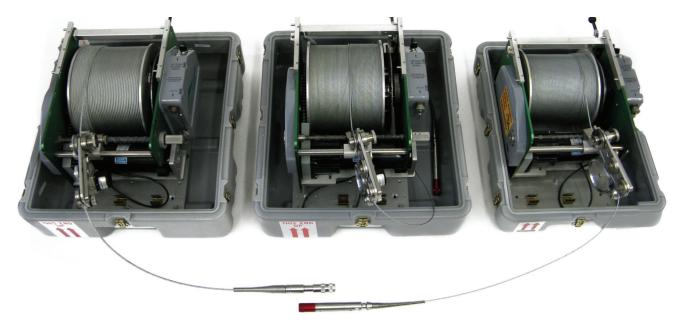

## MX, Series Semi-Portables

### 4MXB

### with 480M 4.76mm cable

### 4MXC

#### with 1000M 3.17mm cable

## 4MXA

with 500M 3.17mm cable

MSI Single Conductor or GO 4-Conductor Cableheads available

### "Flexible design for multiple applications"

- High Resolution Depth Encoder.
- Automatic Level Wind System.
- Adjustable disc Brake.
- Emergency Stop Function.
- Heavy-Duty Shipping case.
- Rugged and Portable.
- Easy Operation.
- Flexible design for multiple applications including video and custom probes.
- Accommodates many wireline types.
- User-friendly tripod and accessories, including cable re-heading kit.