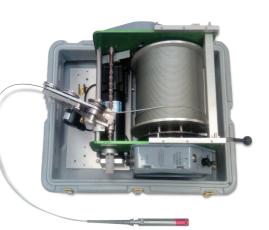

# MX Series Portable and Semi-Portable winches

- Motor: 1/4 hp, SCR type
- Controller: 4 quadrant,
   10A current limit
- Speed: 0 to 24 M/min
- Maximum Load : 46 kg

### Capacity

- 4MXA-1000, 500M 3.17mm dia.
- 4MXB-1000, 480M 4.76mm dia.
- 4MXC-1000, 1000M 3.17mm dia.

## "Mount Sopris mini-winches are light-weight and easy to transport"

- Mount Sopris mini-winches are lightweight and easy to transport to remote areas.
- Good choice for shallow borehole rentals.
- 200 or 300 meter units available.
- Heavy-duty shipping case can be used as logging platform.
   Will operate with sine-wave inverter & 12 VDC battery.
- Quick-disconnect Matrix can be used with any winch.

### "Flexible design for multiple applications"

- High Resolution Depth Encoder.
- Automatic Level Wind System.
- Adjustable disc Brake.
- Emergency Stop Function.
- Heavy-Duty Shipping case.
- Rugged and Portable.
- Easy Operation.
- Flexible design for multiple applications including video and custom probes.
- Accommodates many wireline types.
- User-friendly tripod and accessories, including cable re-heading kit.