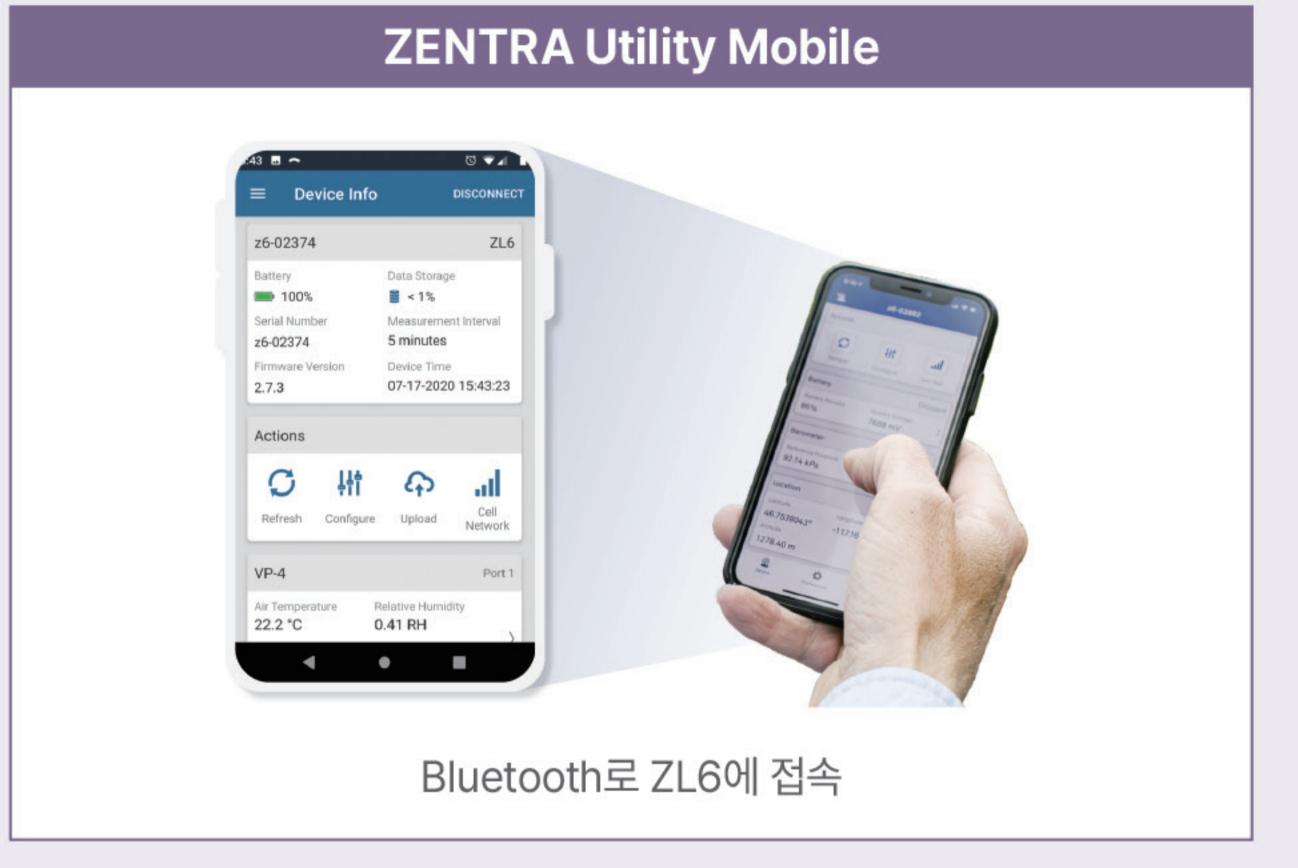

#### **Zentra utility**

• PC와 Mobile 에서 ZL6 또는 ZSC를 Zentra utility에 연결하여 실시간 데이터 확인 및 설정사항 변경 가능