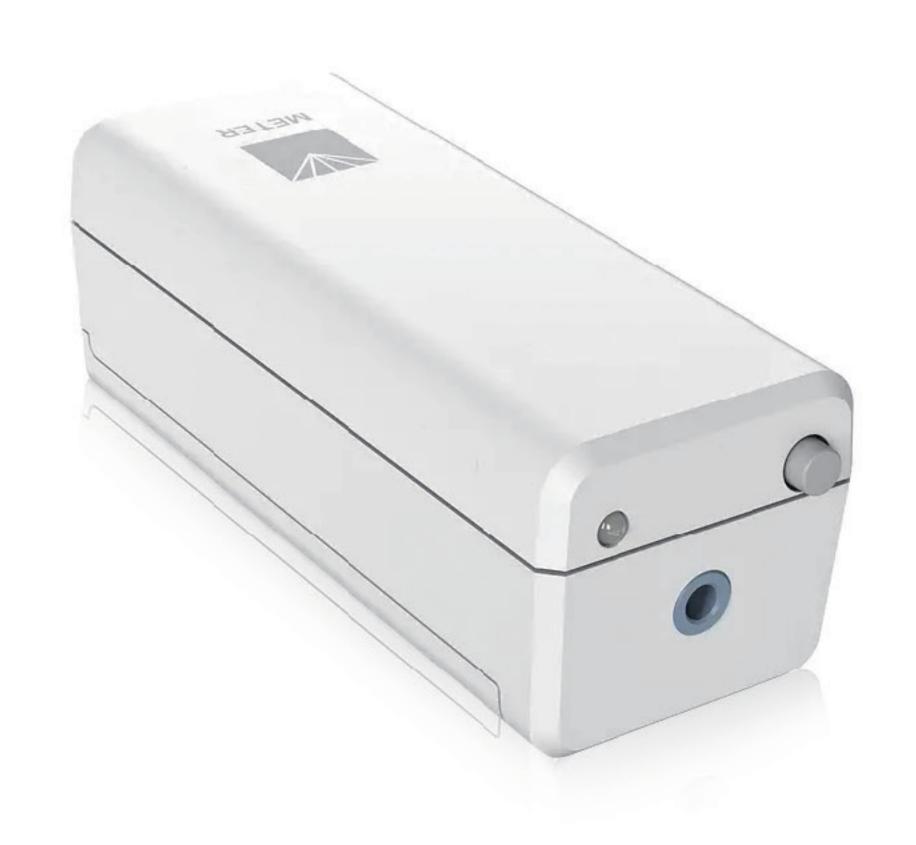

#### ZL6

- METER사의 모든 센서 연결 가능(6개 채널)
- stereo 타입의 연결로 누구나 설치
- 태양광패널 장착으로 상시전원공급 필요없음(basic 제외)
- 블루투스를 통해 앱으로 실시간 측정값 확인 가능
- 통합 GPS 및 기압 측정
- 펌웨어 원격 업데이트 가능
- 센서 구성에 따라 40,000 ~ 80,000개 이상의 레코드 저장
- ZENTRA Cloud를 통한 실시간 데이터 관리 가능

ZL6 Basic

**METER** 