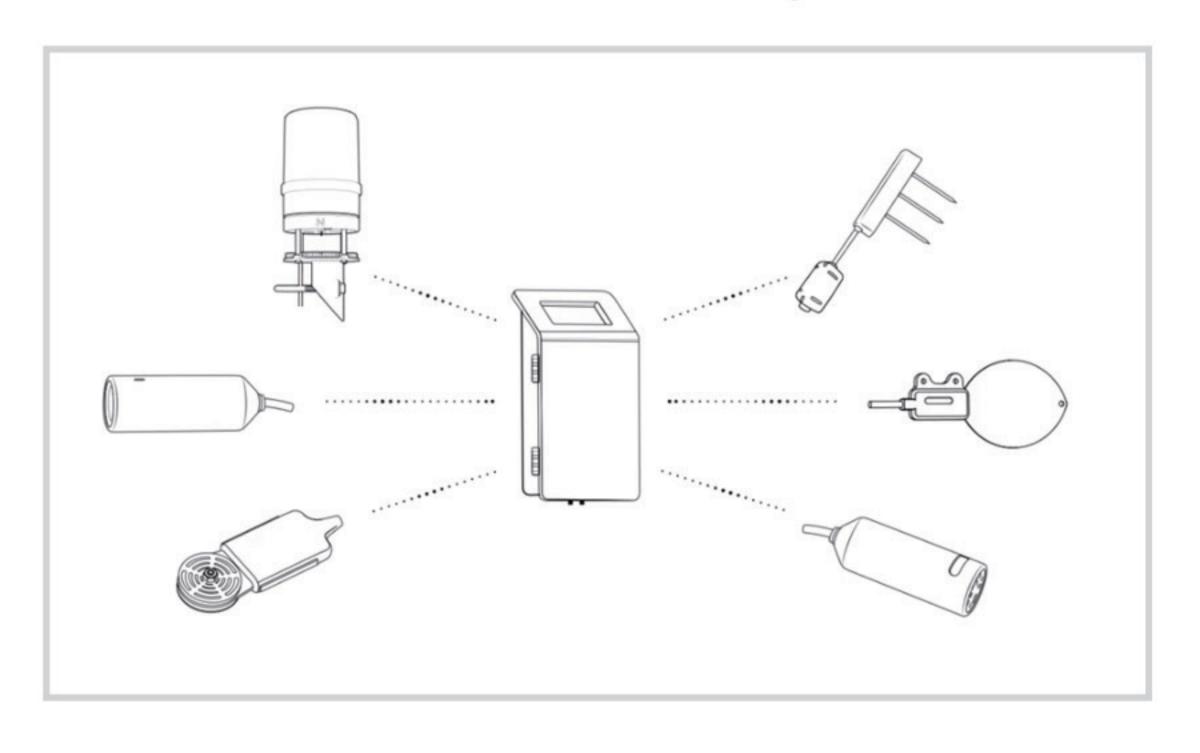

#### ZL6

- METER사의 모든 센서 연결 가능(6개 채널)
- stereo 타입의 연결로 누구나 설치
- 태양광패널 장착으로 상시전원공급 필요없음(basic 제외)
- 블루투스를 통해 앱으로 실시간 측정값 확인 가능
- 통합 GPS 및 기압 측정
- 펌웨어 원격 업데이트 가능
- 센서 구성에 따라 40,000 ~ 80,000개 이상의 레코드 저장
- ZENTRA Cloud를 통한 실시간 데이터 관리 가능