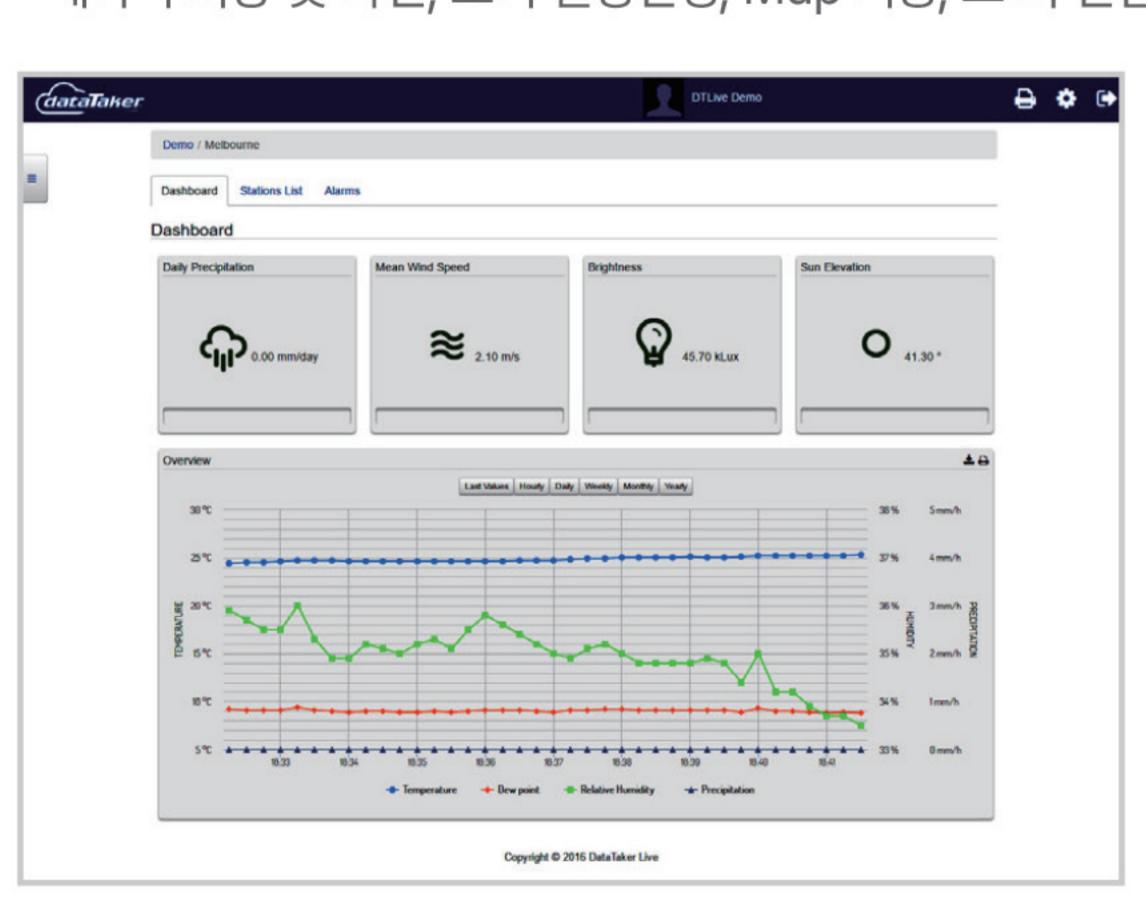

#### **DT live**

- 온라인으로 실시간 데이터 전송 및 로거 관리를 할 수 있는 클라우드 서비스
- 데이터 저장 및 확인, 로거 설정변경, Map 기능, 그 외 편집가능한 대쉬보드와 알림 등의 기능 제공

C&H, Inc For our next generation — www.candh.co.kr 20