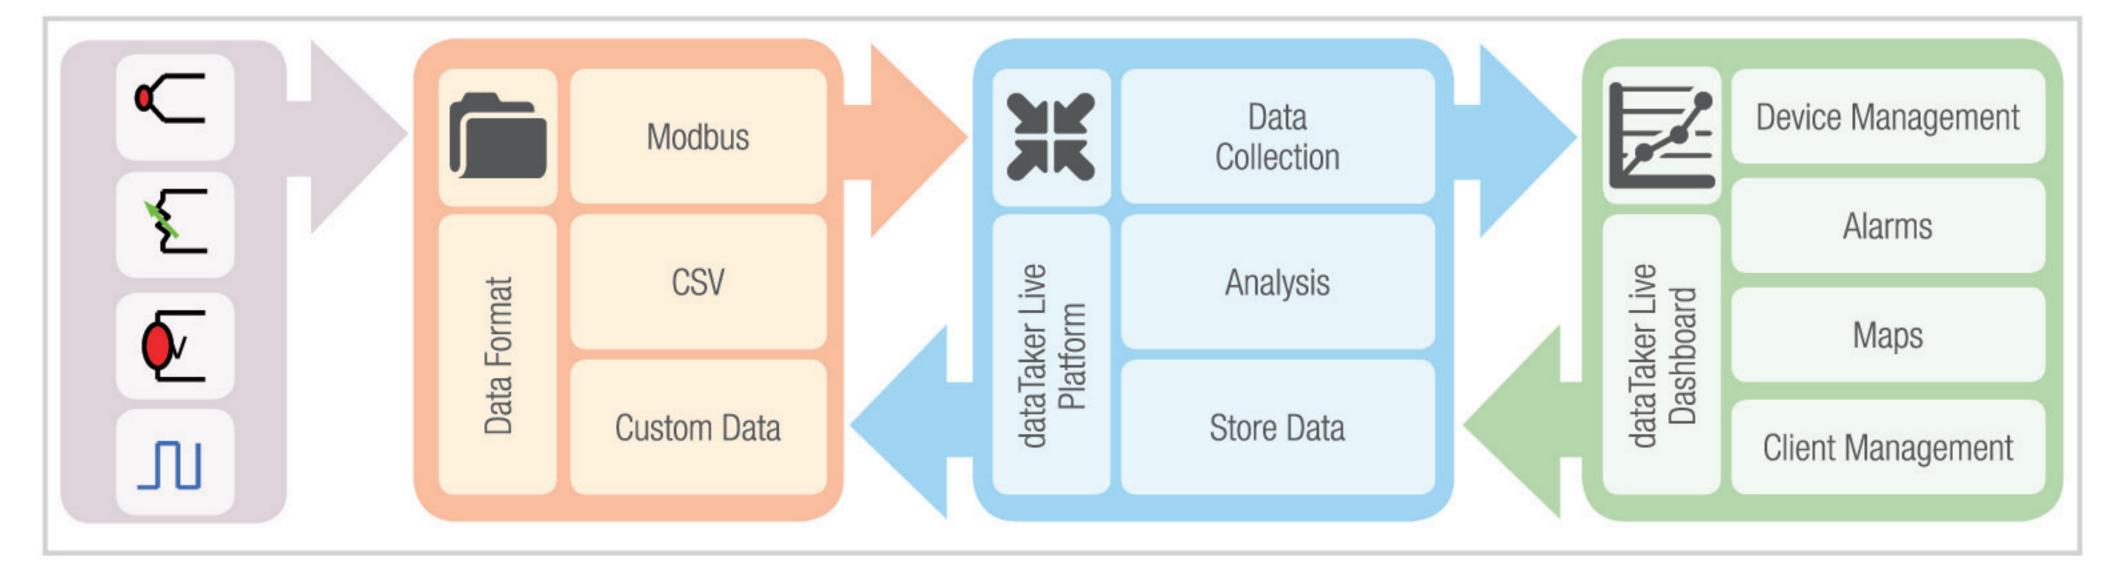

### 데이터관리

# DT live(온라인) / dEX(오프라인) Data management

#### dEX

- DataTaker 로거의 설정이나 데이터 다운로드 및 확인을 위한 프로그램
- 인터넷이나 USB 연결로 프로그램 접속
- 직관적이고 사용하기 쉬운 구성의 편집기능

dataTaker

#### **DT live**

- 온라인으로 실시간 데이터 전송 및 로거 관리를 할 수 있는 클라우드 서비스
- 데이터 저장 및 확인, 로거 설정변경, Map 기능, 그 외 편집가능한 대쉬보드와 알림 등의 기능 제공

C&H, Inc For our next generation — www.candh.co.kr 20