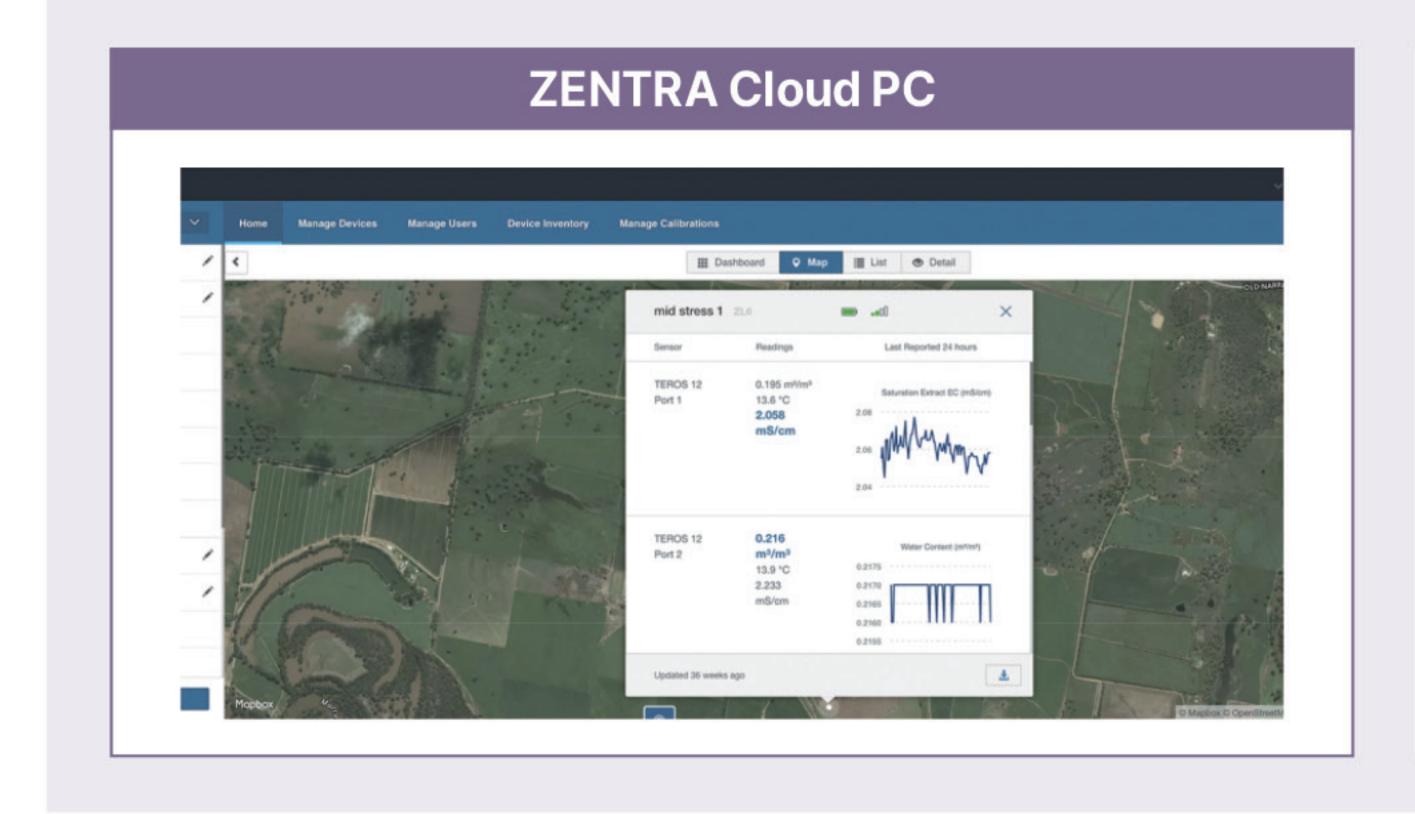

#### **Zentra Cloud**

- ZL6에서 수집되는 측정 데이터를 온라인으로 실시간 확인 가능
- 현장 방문이 용이하지 않을 경우 매우 유용
- 자료를 쉽게 표나 그래프로 구성할 수 있는 Dashboard 기능 제공
- 수집자료를 이용해 Zentra cloud에서 제공하는 다양한 분석모델에 적용 가능
- API 정보를 이용하여 다른 플랫폼으로 데이터 전송 가능