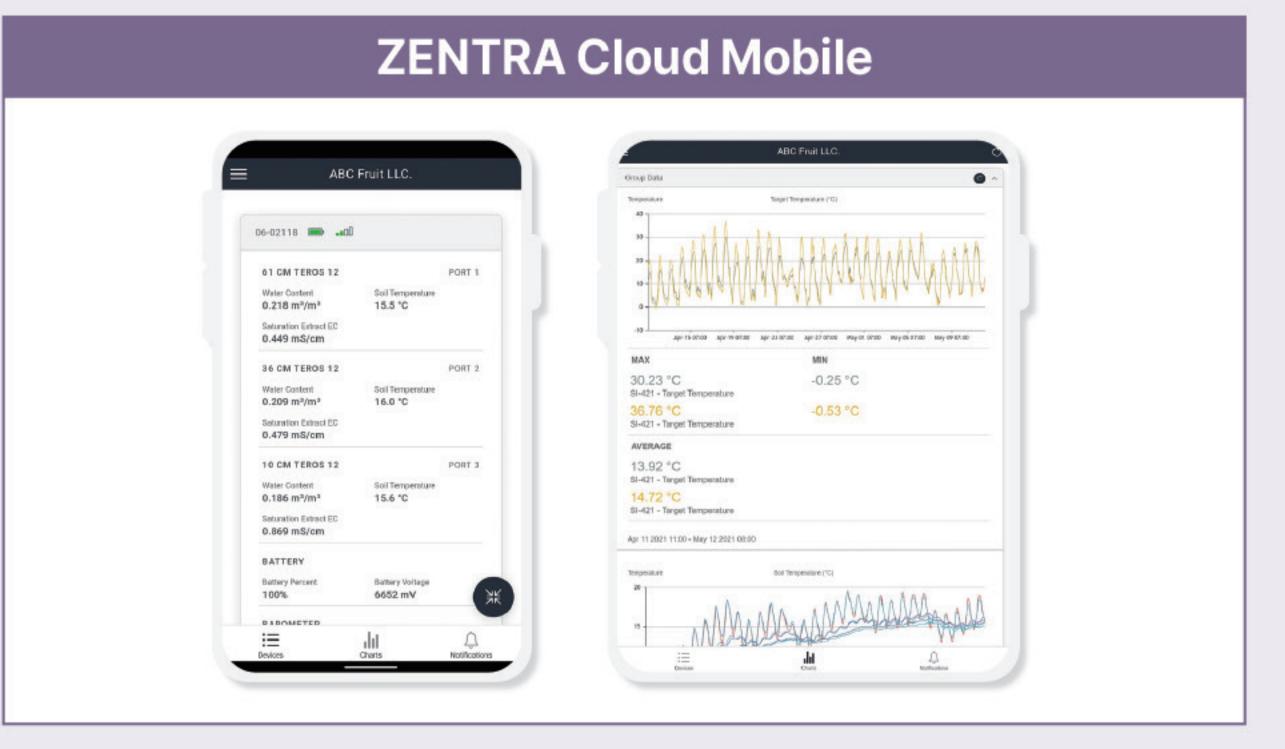

#### **Zentra utility**

• PC와 Mobile 에서 ZL6 또는 ZSC를 Zentra utility에 연결하여 실시간 데이터 확인 및 설정사항 변경 가능

#### **Zentra Cloud**

- ZL6에서 수집되는 측정 데이터를 온라인으로 실시간 확인 가능
- 현장 방문이 용이하지 않을 경우 매우 유용
- 자료를 쉽게 표나 그래프로 구성할 수 있는 Dashboard 기능 제공
- 수집자료를 이용해 Zentra cloud에서 제공하는 다양한 분석모델에 적용 가능
- API 정보를 이용하여 다른 플랫폼으로 데이터 전송 가능