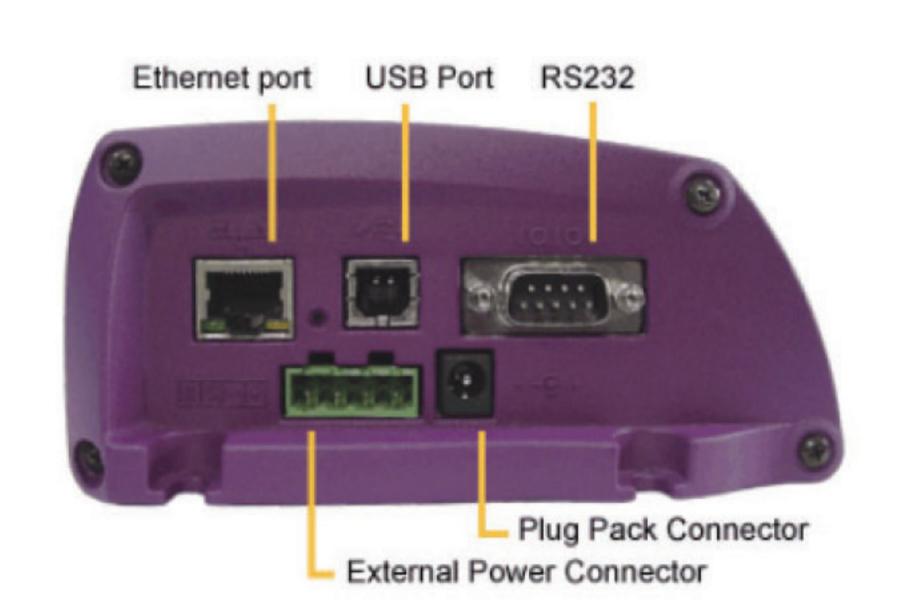

#### DataTaker Logger series

- RS232, RS485, 아날로그, SDI-12 등 다양한 출력신호 지원
- TCP / IP, FTP 등을 통한 온라인 데이터 전송으로 모니터링 가능
- USB 메모리스틱을 이용한 대용량 데이터 저장공간 확보 가능
- 전원공급장치 및 통신라우터 선택사양 필요
- dEX 소프트웨어를 이용하여 손쉽게 운영

| DT82E                                                                          | DT80                       | DT85                        | DT82I      |
|--------------------------------------------------------------------------------|----------------------------|-----------------------------|------------|
|                                                                                |                            |                             |            |
| 저전력형 로거                                                                        | 중간사양 로거                    | 고사양 로거                      | 저전력형 데이터로거 |
| IP54                                                                           |                            |                             |            |
| 모뎀 별도구매                                                                        | 모뎀 별도구매                    | 모뎀 별도구매                     | 모뎀 별도구매    |
| 2개 아날로그채널                                                                      | 5개 아날로그채널,<br>300개까지 연장 가능 | 16개 아날로그채널,<br>960개까지 연장 가능 | 2개 아날로그채널  |
| 4개 디지털채널                                                                       | 8개 디지털채널                   |                             | 4개 디지털채널   |
| _                                                                              | USB 포트 있음                  |                             |            |
| ~ 10,000,000 데이터 측정 / 온라인, FTP서버 이용가능, RS232, 485 / SDI-12, Modbus, USB 메모리 가능 |                            |                             |            |