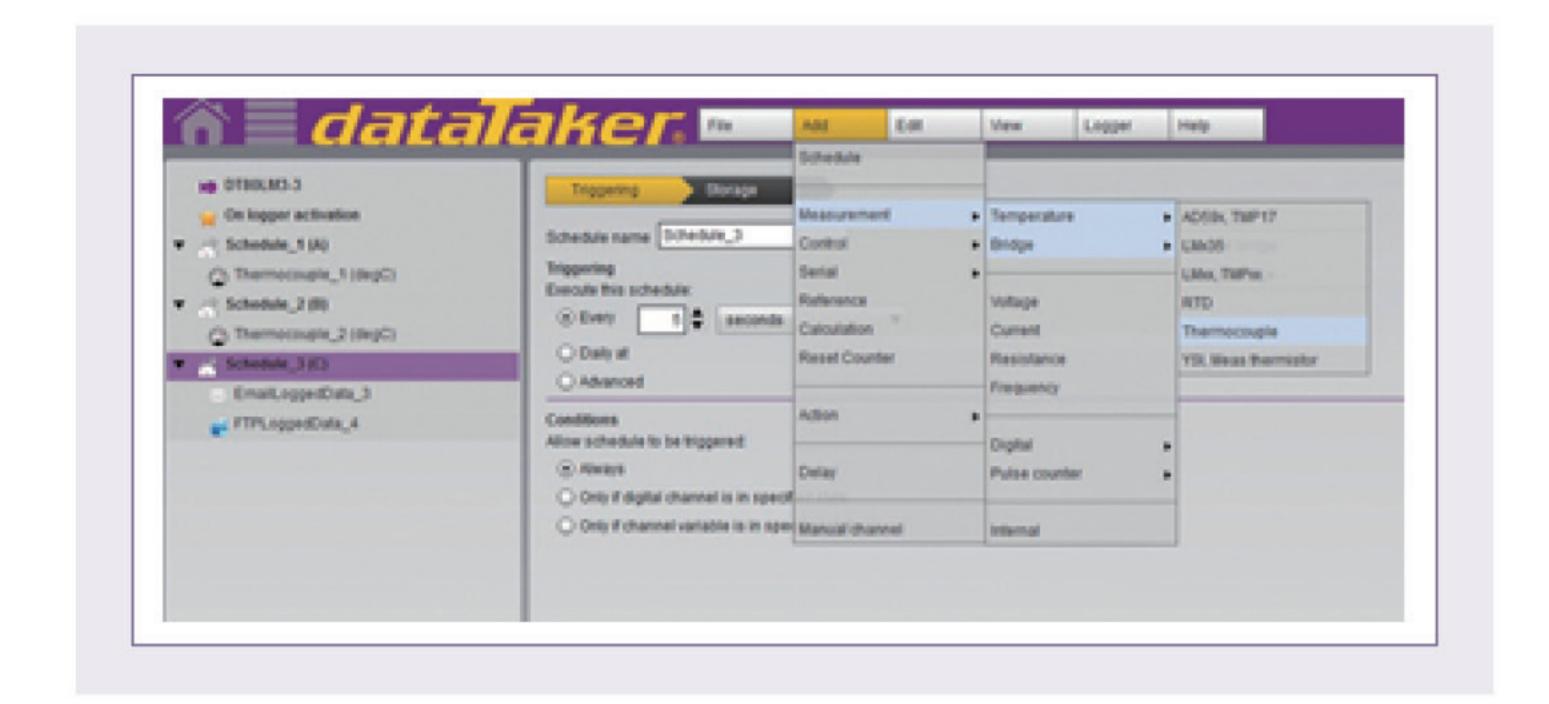

#### dEX

- DataTaker 로거의 설정이나 데이터 다운로드 및 확인을 위한 프로그램
- 인터넷이나 USB 연결로 프로그램 접속
- 직관적이고 사용하기 쉬운 구성의 편집기능

dataTaker