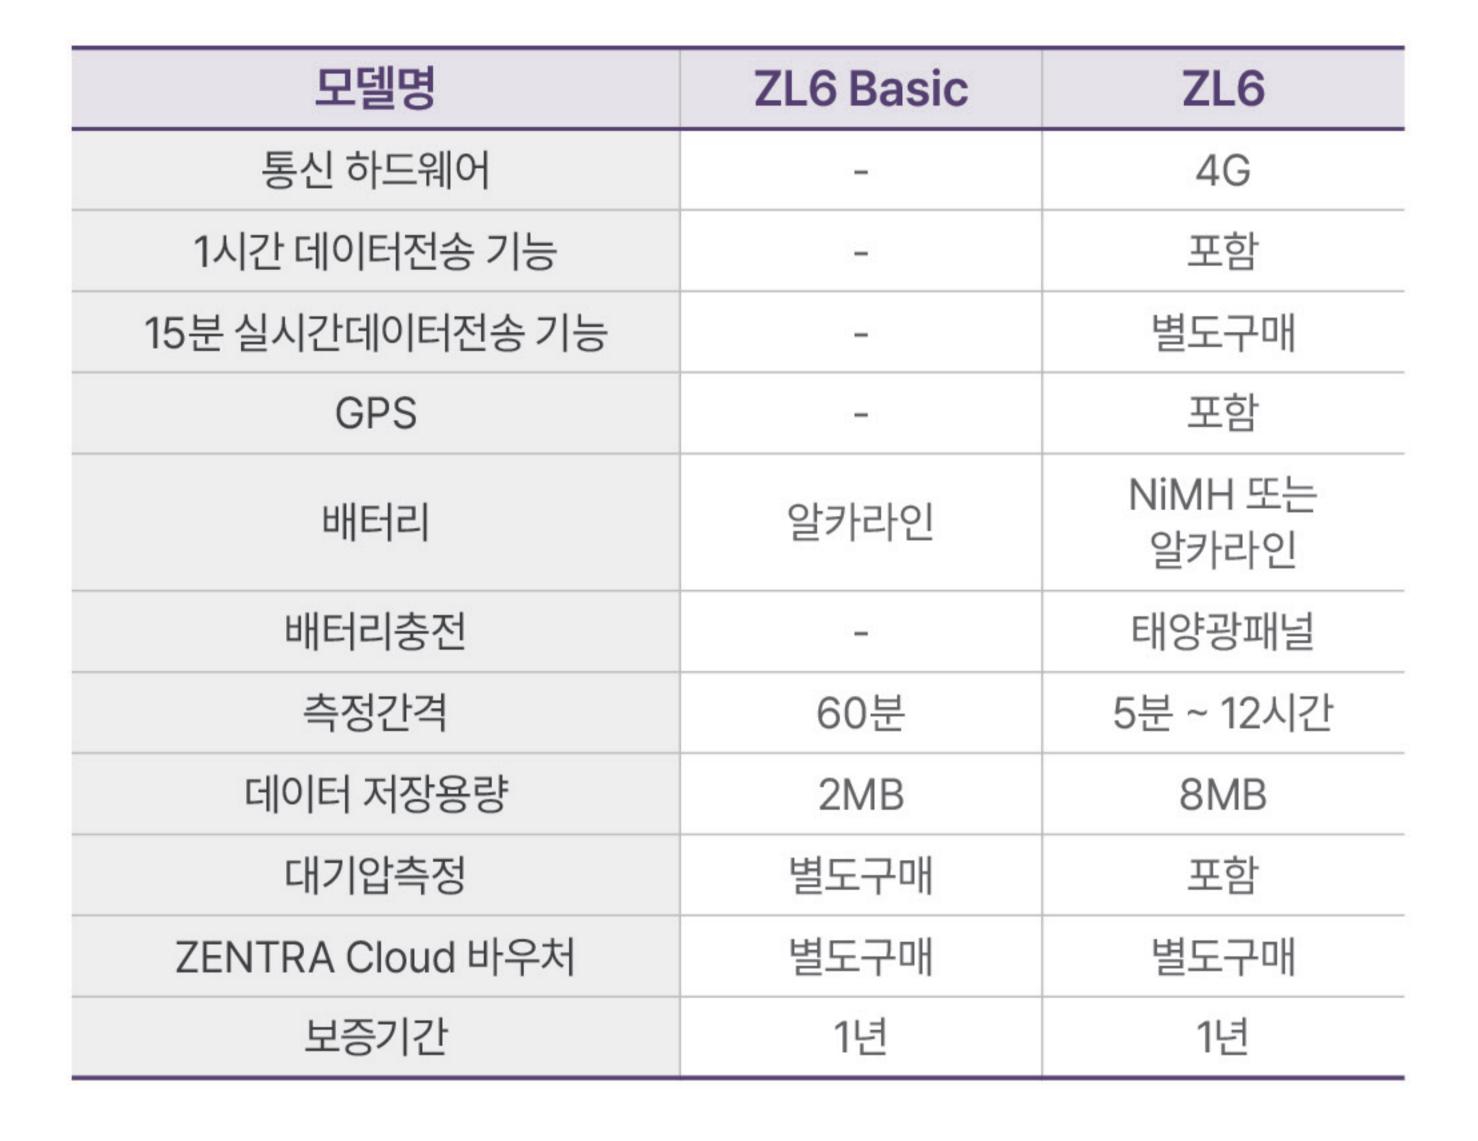

#### ZL6

- METER사의 모든 센서 연결 가능(6개 채널)
- stereo 타입의 연결로 누구나 설치
- 태양광패널 장착으로 상시전원공급 필요없음(basic 제외)
- 블루투스를 통해 앱으로 실시간 측정값 확인 가능
- 통합 GPS 및 기압 측정
- 펌웨어 원격 업데이트 가능
- 센서 구성에 따라 40,000 ~ 80,000개 이상의 레코드 저장
- ZENTRA Cloud를 통한 실시간 데이터 관리 가능

ZL6 Basic

**METER** 