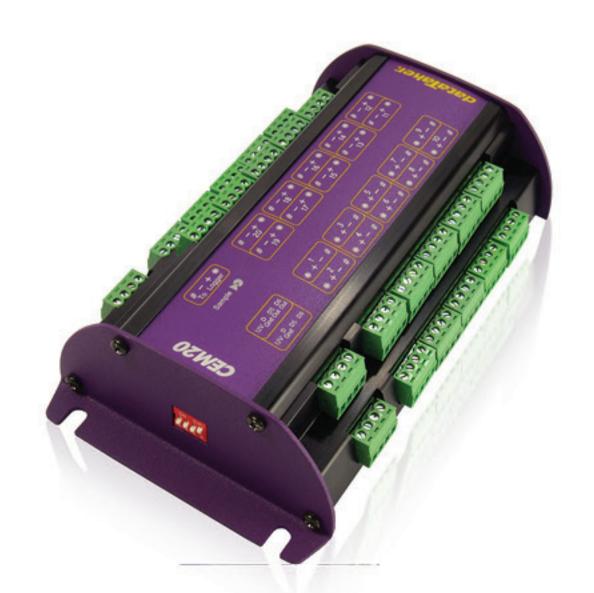

| 모뎀 별도구매                    | 모뎀 별도구매                     | 모뎀 별도구매    |
| 2개 아날로그채널                                                                      | 5개 아날로그채널,<br>300개까지 연장 가능 | 16개 아날로그채널,<br>960개까지 연장 가능 | 2개 아날로그채널  |
| 4개 디지털채널                                                                       | 8개 디지털채널                   |                             | 4개 디지털채널   |
| _                                                                              | USB 포트 있음                  |                             |            |
| ~ 10,000,000 데이터 측정 / 온라인, FTP서버 이용가능, RS232, 485 / SDI-12, Modbus, USB 메모리 가능 |                            |                             |            |





### CEM20 DataTaker 채널확장모듈

• 채널확장모듈을 추가하여 DataTaker DT80 범위의 채널 용량 추가 가능



### 데이터관리

# DT live(온라인) / dEX(오프라인) Data management



#### dEX

- DataTaker 로거의 설정이나 데이터 다운로드 및 확인을 위한 프로그램
- 인터넷이나 USB 연결로 프로그램 접속
- 직관적이고 사용하기 쉬운 구성의 편집기능





dataTaker



#### **DT live**

- 온라인으로 실시간 데이터 전송 및 로거 관리를 할 수 있는 클라우드 서비스
- 데이터 저장 및 확인, 로거 설정변경, Map 기능, 그 외 편집가능한 대쉬보드와 알림 등의 기능 제공







C&H, Inc For our next generation — www.candh.co.kr 20