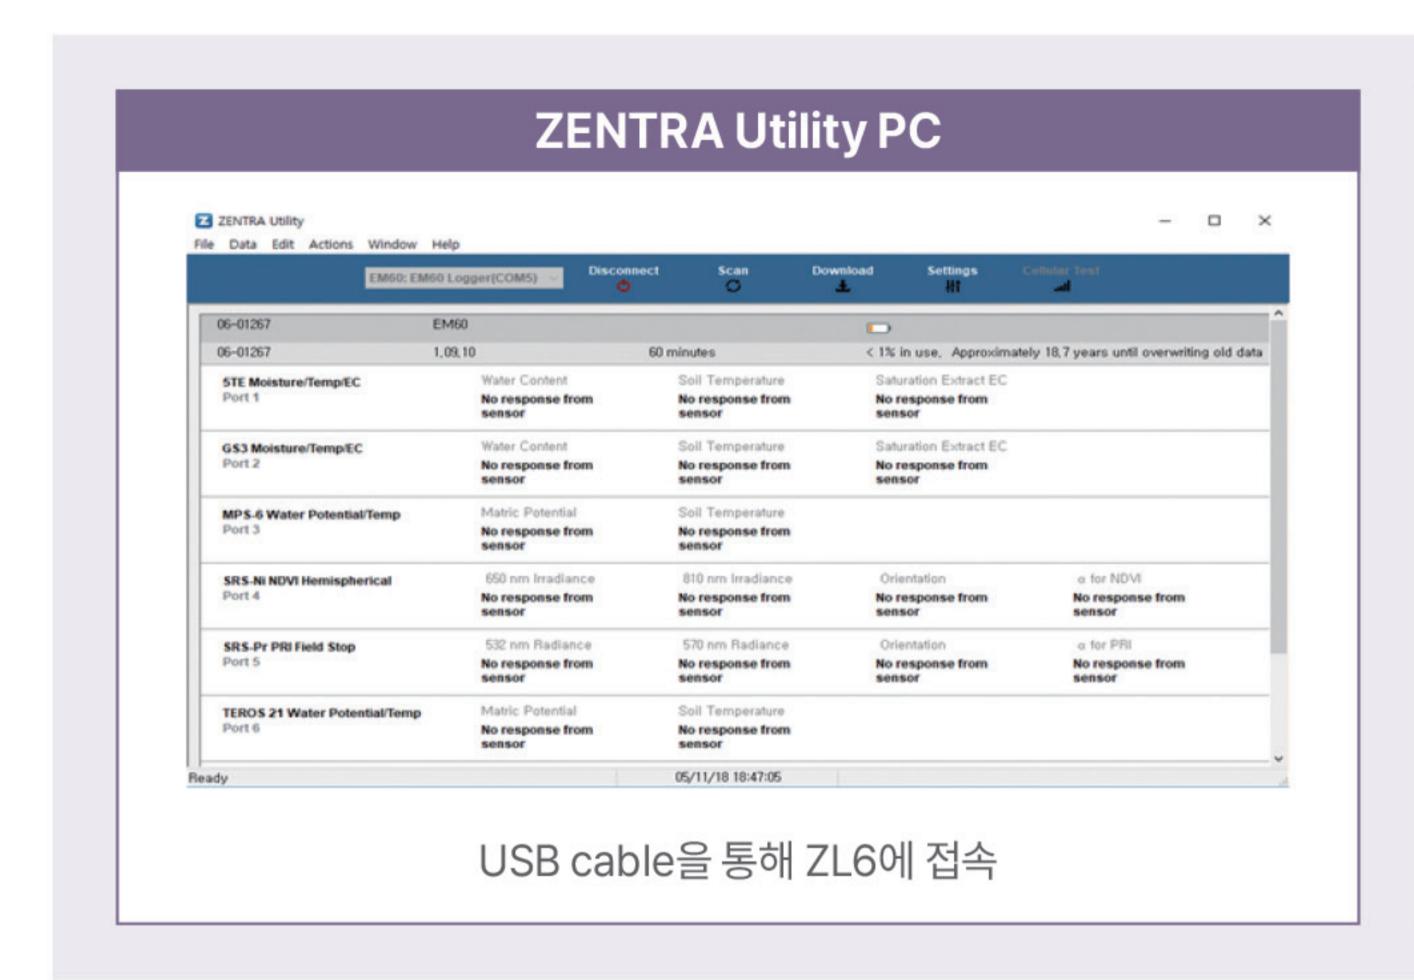

#### **Zentra utility**

• PC와 Mobile 에서 ZL6 또는 ZSC를 Zentra utility에 연결하여 실시간 데이터 확인 및 설정사항 변경 가능